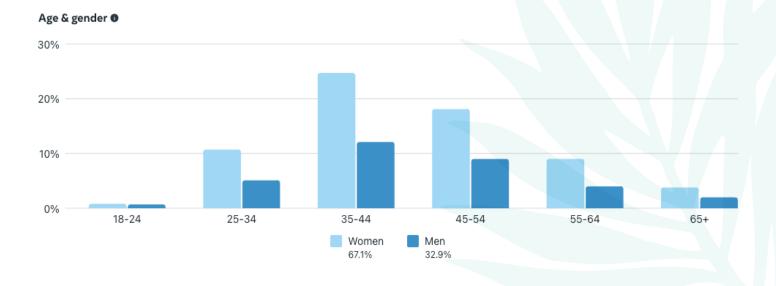

HFWF: 135** 

TOTAL # OF REELS BY HFWF: 114

**TOTAL ENGAGEMENT: 1,016,924** 

**PROFILE CLICKS: 36,302** 

#### TOP HASHTAGS BY ENGAGEMENT:

- 1. #HFWF24XFIGHTINGEEL
- 2. #EMPOWERMENT
- 3. #HFWF25
- 4. #BOOZYHALLOWEEN
- 5. #HALLOWEEN2024
- 6. #HALLOWEENDRINKS
- 7. #HALLOWEENVIBES
- 8. #SPOOKYCOCKTAILS
- 9. #NATIVEAMERICAN
- 10. #NATIVEAMERICANHERITAGEDAY

#### **INCREASE IN FOLLOWERS IN 2024: 4,708**

**TOTAL # OF STORIES BY HFWF: 1,309** 

**TOTAL IMPRESSIONS: 2,979,956** 

**INCREASE ENGAGEMENT IN 2024: 222.65%** 

**WEBSITE CLICKS: 7,022** 

#### 11. #NATIVEAMERICANHERITAGEMONTH

- 12. #ENDOFYEARGIVING
- 13. #ADVENTURE
- 14. #EXPLORE
- 15. #TRAVELPHOTOGRAPHY
- 16. #WANDERLUST
- 17. #FOODPORN
- 18. #BEHINDTHESCENES
- 19. #FOODIEMOMENTS
- 20.#HFWF24

#### **AGE & GENDER DEMOGRAPHICS:**



#### **TOP INSTAGRAM POSTS:**



POST REACH: 43,515 IMPRESSIONS: 65,150 ENGAGEMENT: 1,341



POST REACH: 21,390 IMPRESSIONS:24,554 ENGAGEMENT: 779



POST REACH: 10,482 IMPRESSIONS: 12,246 ENGAGEMENT: 536

#### **TOP INSTAGRAM REELS:**



ACCOUNTS REACHED: 29,319 VIEWS: 37,304

**ENGAGEMENT: 568** 



ACCOUNTS REACHED: 26,786
VIEWS: 31,871
ENGAGEMENT: 1,193



ACCOUNTS REACHED: 21,452 VIEWS: 32,036 ENGAGEMENT: 1,425

## **FACEBOOK**

### www.facebook.com/HawaiiFoodandWineFestival

TIME PERIOD: January 1, 2024 - December 31, 2024

**TOTAL LIKES: 13,994** 

**ENGAGEMENT: 90,368** 

The total number of reactions, likes, comments, and shares.

# OF POSTS: 141

The number of pieces of content posted by HFWF.

**INCREASE IN LIKES IN 2024: 225** 

**IMPRESSIONS: 1,217,816** 

The number of time