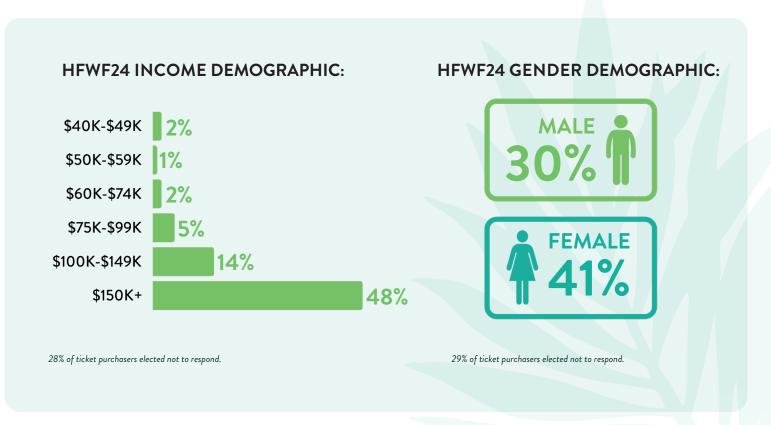

# About Our Attendees

Data pulled from 1,300 HFWF24 online ticket purchasers.

# ATTENDEES' BY REGION: **HAWAII RESIDENTS:** O'ahu: 66% Maui: 23% Island of Hawai'i: 10% TOP 3 INTERNATIONAL COUNTRIES: Australia Canada Japan **TOP 10 U.S. STATES:** Washington California **New Jersey** Oregon Florida Colorado New York Illinois Wisconsin Texas