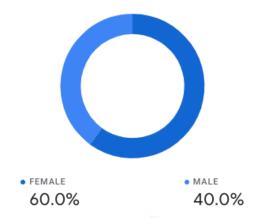

46

Total mentions

16.6%

Increase in total reach

7,715,713

Number of unique impressions

### **WEBSITE**

www.HFWF.me (www.hawaiifoodandwinefestival.com)

Data Pulled from January 1, 2024 - December 31, 2024

#### **SESSIONS: 379,138**

A session is the period time a user is actively engaged with the website.

All usage data (screen views, events, ecommerce, etc) is associated with a session.

#### USERS: 283,079

Users that have had at least one session within the selected date range. Includes both new and returing visitors.

#### **PAGEVIEWS: 612,102**

The total number of pages viewed. Repeated views of a single page are counted.

AVERAGE SESSION DURATION: 00:00:45

NUMBER OF SESSIONS PER USER: 0.58

INCREASE IN SESSION YEAR OVER YEAR: 42.26%

#### **AGE & GENDER DEMOGRAPHICS:**





#### **WEBSITE AUDIENCE:**

Top 3 Ranking Countries

United States - 49%

Users - 137,413 New Users - 135,081 Sessions - 131,955 Nigeria - 10%

Users - 28,079 New Users - 28,077 Sessions -4,821 Nepal - 4%

Users - 10,358 New Users - 10,328 Sessions - 1,553

## **INSTAGRAM**

### www.instagram.com/HIFoodWineFest

TIME PERIOD: January 1, 2024 - December 31, 2024

**TOTAL FOLLOWERS: 26,294** 

**TOTAL # OF POSTS BY HFWF: 135** 

TOTAL # OF REELS BY HFWF: 114

**TOTAL ENGAGEMENT: 1,016,924** 

**PROFILE CLICKS: 36,302** 

#### TOP HASHTAGS BY ENGAGEMENT:

- 1. #HFWF24XFIGHTINGEEL
- 2. #EMPOWERMENT
- 3. #HFWF25
- 4. #BOOZYHALLOWEEN
- 5. #HALLOWEEN2024
- 6. #HALLOWEENDRINKS
- 7. #HALLOWEENVIBES
- 8. #SPOOKYCOCKTAILS
- 9. #NATIVEAMERICAN
- 10. #NATIVEAMERICANHERITAGEDAY

#### **INCREASE IN FOLL