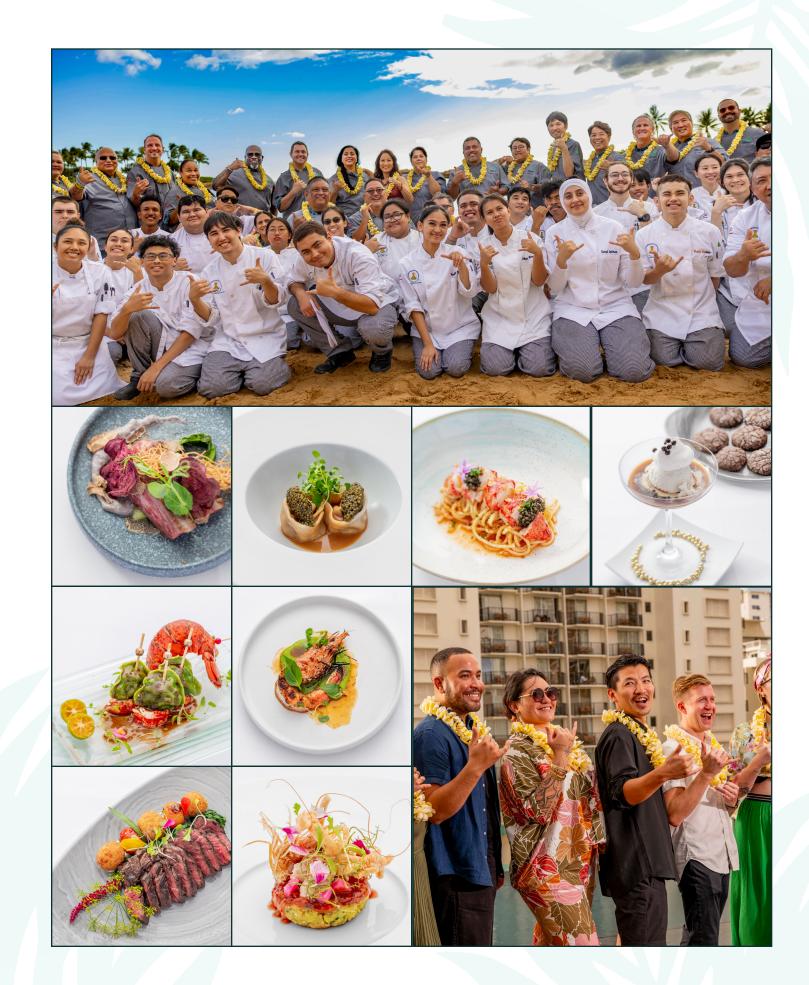

# #HKWK24 by the Numbers

# **15 EVENTS**

FILLED THE HFWF24 SCHEDULE, INCLUDING GRAND TASTINGS, A GALA DINNER, WINE SEMINARS, BRUNCHES, A KIDS EVENT, AND PANEL DISCUSSIONS.

6,827 PARTICIPATED

IN HFWF24.

\$81,174,323

IN TOTAL PUBLICITY VALUE WAS EARNED AND SHARED THROUGH LOCAL, NATIONAL, AND INTERNATIONAL MEDIA OUTREACH.

43,136,266,444

RECORD AUDIENCE WAS REACHED THROUGH VARIOUS MEDIA OUTLETS, INCLUDING WEB, BROADCAST, RADIO, SOCIAL MEDIA, AND PODCASTS.