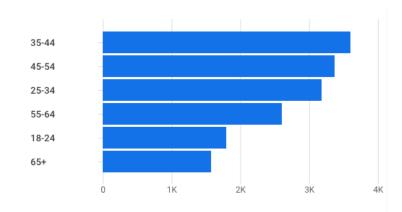

,046

Total mentions

16.6%

Increase in total reach

7,715,713

Number of unique impressions

### **WEBSITE**

www.HFWF.me (www.hawaiifoodandwinefestival.com)

Data Pulled from January 1, 2024 - December 31, 2024

#### **SESSIONS: 379,138**

A session is the period time a user is actively engaged with the website.

All usage data (screen views, events, ecommerce, etc) is associated with a session.

#### USERS: 283,079

Users that have had at least one session within the selected date range. Includes both new and returing visitors.

#### **PAGEVIEWS: 612,102**

The total number of pages viewed. Repeated views of a single page are counted.

AVERAGE SESSION DURATION: 00:00:45

NUMBER OF SESSIONS PER USER: 0.58

INCREASE IN SESSION YEAR OVER YEAR: 42.26%

#### **AGE & GENDER DEMOGRAPHICS:**





#### **WEBSITE AUDIENCE:**

Top 3 Ranking Countries

United States - 49%

Users - 137,413 New Users - 135,081 Sessions - 131,955 Nigeria - 10%

Users - 28,079 New Users - 28,077 Sessions -4,821 Nepal - 4%

Users - 10,358 New Users - 10,328 Sessions - 1,553

## **INSTAGRAM**

### www.instagram.com/HIFoodWineFest

TIME PERIOD: January 1, 2024 - December 31, 2024

**TOTAL FOLLOWERS: 26,294** 

**TOTAL # OF POSTS BY HFWF: 135** 

TOTAL # OF REELS BY HFWF: 114

**TOTAL ENGAGEMENT: 1,016,924** 

**PROFILE CLICKS: 36,302** 

#### TOP HASHTAGS BY ENGAGEMENT:

- 1. #HFWF24XFIGHTINGEEL
- 2. #EMPOWERMENT
- 3. #HFWF25
- 4. #BOOZYHALLOWEEN
- 5. #HALLOWEEN2024
- 6. #HALLOWEENDRINKS
- 7. #HALLOWEENVIBES
- 8. #SPOOKYCOCKTAILS
- 9. #NATIVEAMERICAN
- 10. #NATIVEAMERICANHERITAGEDAY

#### **INCREASE IN FO