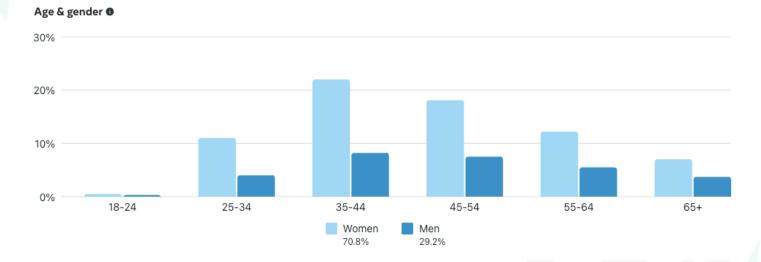

NT: 779



POST REACH: 10,482 IMPRESSIONS: 12,246 ENGAGEMENT: 536

#### **TOP INSTAGRAM REELS:**



ACCOUNTS REACHED: 29,319 VIEWS: 37,304

**ENGAGEMENT: 568** 



ACCOUNTS REACHED: 26,786
VIEWS: 31,871
ENGAGEMENT: 1,193



ACCOUNTS REACHED: 21,452 VIEWS: 32,036 ENGAGEMENT: 1,425

## **FACEBOOK**

### www.facebook.com/HawaiiFoodandWineFestival

TIME PERIOD: January 1, 2024 - December 31, 2024

**TOTAL LIKES: 13,994** 

**ENGAGEMENT: 90,368** 

The total number of reactions, likes, comments, and shares.

# OF POSTS: 141

The number of pieces of content posted by HFWF.

**INCREASE IN LIKES IN 2024: 225** 

**IMPRESSIONS: 1,217,816** 

The number of times HFWF content was seen.

**POST CLICK LINKS: 9,522** 

The number of times link clicked through post.

#### **AGE & GENDER DEMOGRAPHICS:**



#### **TOP COUNTRY AUDIENCE:**

| United States | 77%  |
|---------------|------|
| Australia     | 2.9% |
| Japan         | 2.4% |
| Canada        | 2.1% |
| Mexico        | 1.1% |

#### **TOP CITIES AUDIENCE:**

| Honolulu, HI    | 11.1% |
|-----------------|-------|
| Waipahu, HI     | 1.6%  |
| Los Angeles, CA | 1%    |
| Kailua, HI      | 1%    |
| New York, NY    | 1%    |

#### **TOP FACEBOOK POSTS:**



POST REACH: 5,167 IMPRESSIONS: 5,224 ENGAGEMENT: 20



POST REACH: 1,890 IMPRESSIONS:2,098 ENGAGEMENT: 4



POST REACH: 1,749 IMPRESSIONS: 1,766 ENGAGEMENT: 12



# #HKWK24





| MONDAY, MAY 6, 2024                                        |                                            | ATTENDANCE |
|------------------------------------------------------------|----------------------